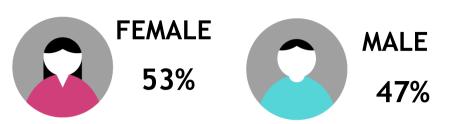

#### Skewed PMEB's [Index:123]; Students [Index: 126]

Skewed Age 20 - 29 [Index:118]

LISTENERSHIP