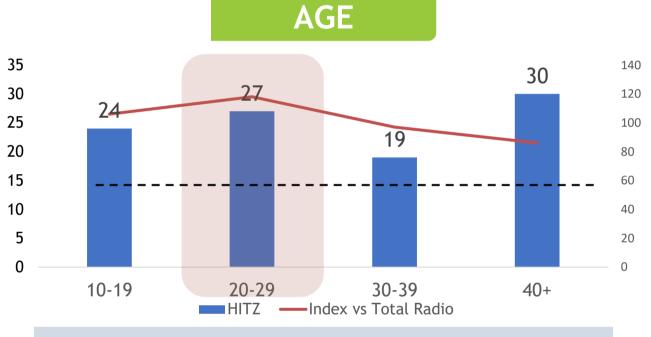

#### Skewed PMEB's [Index:123]; Students [Index: 126]

Skewed Age 20 - 29 [Index:118]

LISTENERSHIP