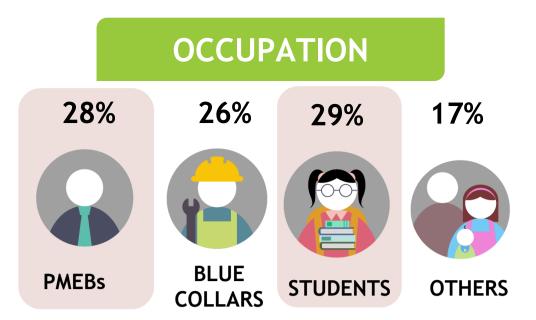

#### **OCCUPATION** 32% 17% 30% 21% BLUE **PMEBs STUDENTS OTHERS** COLLARS

### Skewed Blue Collars [Index: 114]; Others [118]

1300-1600

10,738

10,592

1000-1300

11,353

1600-2000

2000-2400