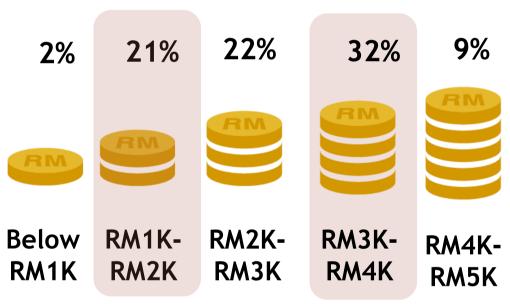

## MONTHLY HOUSEHOLD INCOME

Skewed HHI RM1K-RM2K [Index: 115] & HHI RM3K-RM4K [Index: 125]

Skewed Blue Collars [Index: 113]

Skewed Age 20-29 [Index: 127], 30 - 39 [Index: 122]

**LISTENERSHIP** 

& above

RM5K