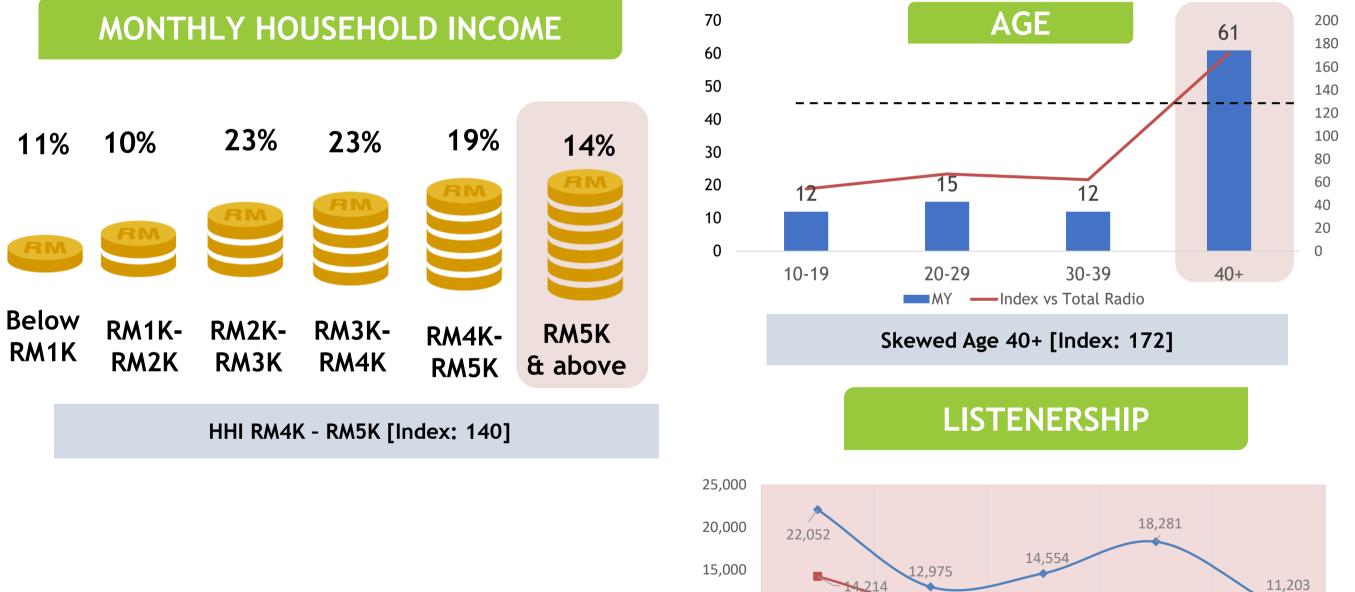

## MONTHLY HOUSEHOLD INCOME

| 1%            | 14%           | 22%           | 26%           | 14%           |
|---------------|---------------|---------------|---------------|---------------|
| RM            | RM            | RM            | RM            | RM            |
| Below<br>RM1K | RM1K-<br>RM2K | RM2K-<br>RM3K | RM3K-<br>RM4K | RM4K-<br>RM5K |

Skewed >RM5K [Index: 148]

Source: GfK Radio Audience Measurement (RAM), Wave 1, 2022