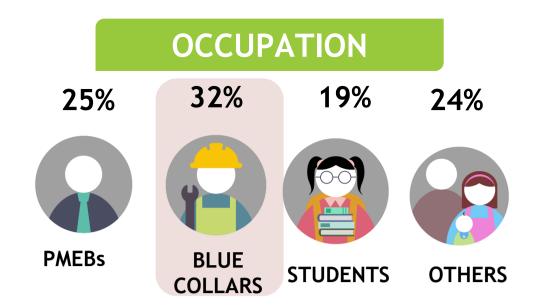

#### **OCCUPATION** 32% 17% 30% 21% BLUE **PMEBs STUDENTS OTHERS** COLLARS

### Skewed Blue Collars [Index: 114]; Others [118]

1300-1600

10,738

10,592

1000-1300

11,353

1600-2000

2000-2400