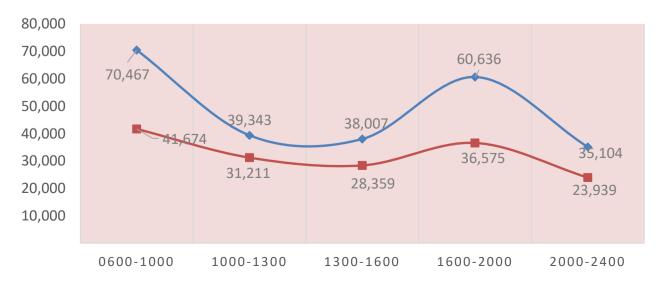

**16K followers** 

124K followers

749K page views

Source: FB & IG; Period: As of July 2022 Website; GA 360; Period: As of July 2022

10,000

5,000

0600-1000

Source: GfK Radio Audience Measurement (RAM), Wave 1, 2022

### Skewed Blue Collars [Index: 114]; Others [118]

1300-1600

10,738

10,592

1000-1300

11,353

1600-2000

2000-2400