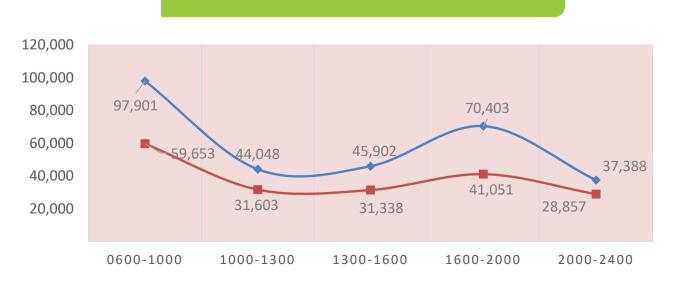

**16K followers** 

124K followers

749K page views

Source: FB & IG; Period: As of July 2022 Website; GA 360; Period: As of July 2022

10,000

5,000

0600-1000

Source: GfK Radio Audience Measurement (RAM), Wave 1, 2022