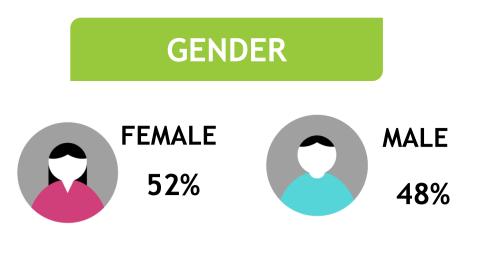

## MONTHLY HOUSEHOLD INCOME

Skewed HHI RM1K-RM2K [Index: 115] & HHI RM3K-RM4K [Index: 125]

Skewed Blue Collars [Index: 113]

Skewed Age 20-29 [Index: 127], 30 - 39 [Index: 122]

**LISTENERSHIP** 

& above

RM5K