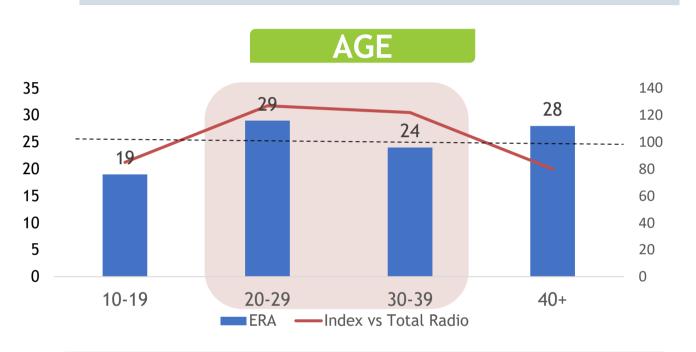

#### Skewed PMEB's [Index:123]; Students [Index: 126]

Skewed Age 20 - 29 [Index:118]

LISTENERSHIP