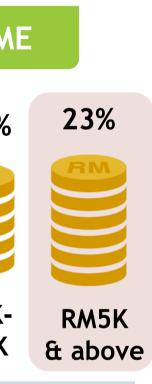

## MONTHLY HOUSEHOLD INCOME

Skewed HHI RM1K-RM2K [Index: 115] & HHI RM3K-RM4K [Index: 125]

Skewed Blue Collars [Index: 113]

Skewed Age 20-29 [Index: 127], 30 - 39 [Index: 122]

**LISTENERSHIP** 

& above

RM5K

## MONTHLY HOUSEHOLD INCOME

| 1%            | 14%           | 22%           | 26%           | 14%           |
|---------------|---------------|---------------|---------------|---------------|
| RM            | RM            | RM            | RM            | RM            |
| Below<br>RM1K | RM1K-<br>RM2K | RM2K-<br>RM3K | RM3K-<br>RM4K | RM4K-<br>RM5K |

Skewed >RM5K [Index: 148]

Source: GfK Radio Audience Measurement (RAM), Wave 1, 2022