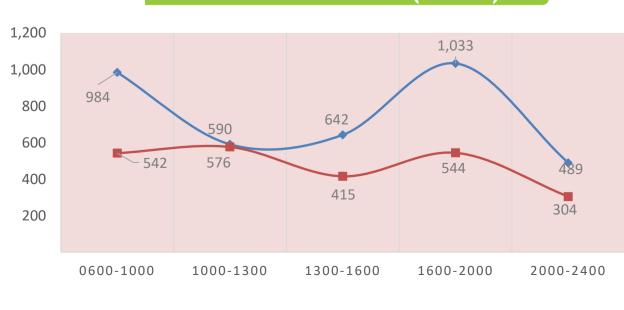

### Skewed Blue Collars [Index: 125]; Students [Index: 147



Skewed Age 10-19 [Index: 169]





HITZ FM is Malaysia's No. 1 English radio brand, with a weekly reach of 2.0 mil on radio. The brand accompanies fans throughout their day, playing the best new music all day long with exclusive interviews and unprecedented access to the stars.



Weekly reach

2.0 Mil

## SOCIAL MEDIA



186K followers



1.3 Mil followers



74K page views

Source: FB & IG; Period: As of 30 April 2024 Website; GA 4; Period: 1 - 30 April 2024

## **GENDER**



## Region



Skewed Central [Index: 164]

## MONTHLY HOUSEHOLD INCOME



#### Skewed >RM5K [Index: 172]

## **OCCUPATION**



Skewed PMEB's [Index:164]; Students [Index: 163]



Skewed Age 10 - 19 [Index:126]; 20 -29 [Index: 198]

## LISTENERSHIP (000s)



→ Mon - Fri → Sat -Sun

Source: GfK Radio Audience Measurement (RAM), Wave 1, 2024



## MALAYSIA'S NO. 1 HIT MUSIC STATION

HITZ Sabah, the No. 1 English Radio brand in Sabah with a fusion of international and local content narrated by the local best. The brand accompanies audience by playing only the biggest hit, exclusive interviews with international stars and localized digital content.



Weekly reach

112K

## **SOCIAL MEDIA**



**60K followers** 



97K followers



74K page views

Source: FB & IG; Period: As of 30 April 2024 Website; GA 4; Period: 1 - 30 April 2024 c

## **GENDER**



## MONTHLY HOUSEHOLD INCOME



Skewed >RM5K [Index: 148]

## **OCCUPATION**



Skewed PMEB's [Index:123]; Students [Index: 126]







## MALAYSIA'S NO. 1 HIT MUSIC STATION

HITZ Sarawak, the No. 1