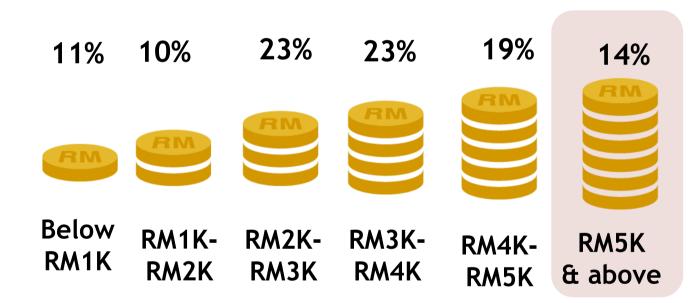

## MONTHLY HOUSEHOLD INCOME

23% 10% 19% 21% 2% 26% RM1K-RM2K-RM3K-Below RM5K RM4K-RM2K

RM3K

Skewed HHI RM2K-RM3K [Index: 107]; RM4K-RM5K [Index: 112]

RM4K