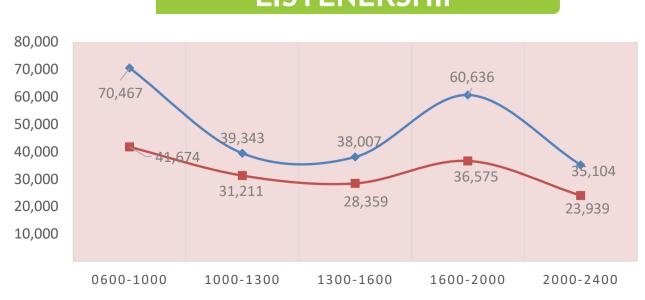

## MALAYSIA'S NO. 1 HIT MUSIC STATION

HITZ Sarawak, the No. 1 English
Radio brand in Sarawak with a
weekly listenership of 164K and xx
monthly on social media. You can get
the latest International and local
news exclusive interviews, fun
localized digital content and of
course get the best new music as
HITZ Sarawak accompanies you
throughout the day.

## LISTENERSHIP (000s)