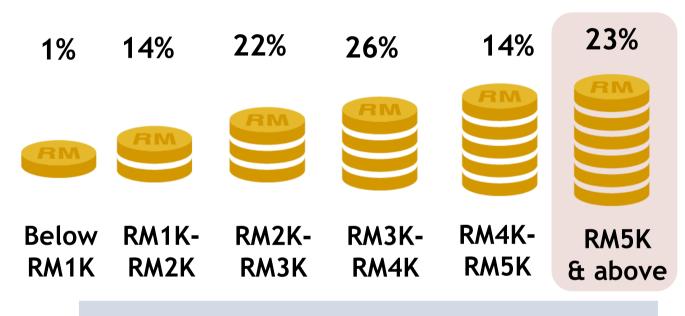

M5K [Index: 172]

## **OCCUPATION**



Skewed PMEB's [Index:164]; Students [Index: 163]



Skewed Age 10 - 19 [Index:126]; 20 -29 [Index: 198]

## LISTENERSHIP (000s)



→ Mon - Fri → Sat -Sun

Source: GfK Radio Audience Measurement (RAM), Wave 1, 2024



## MALAYSIA'S NO. 1 HIT MUSIC STATION

HITZ Sabah, the No. 1 English Radio brand in Sabah with a fusion of international and local content narrated by the local best. The brand accompanies audience by playing only the biggest hit, exclusive interviews with international stars and localized digital content.



Weekly reach

112K

## **SOCIAL MEDIA**



**60K followers** 



97K followers



74K page views

Source: FB & IG; Period: As of 30 April 2024 Website; GA 4; Period: 1 - 30 April 2024 c

## **GENDER**



## MONTHLY HOUSEHOLD INCOME



Skewed >RM5K [Index: 148]

## **OCCUPATION**



Skewed PMEB's [Index:123]; Students [Index: 126]







## MALAYSIA'S NO. 1 HIT MUSIC STATION

HITZ Sarawak, the No. 1 English
Radio brand in Sarawak with a
weekly listenership of 164K and xx
monthly on social media. You can get
the latest International and local
news exclusive interviews, fun
localized digital content and of
course get the best new music as
HITZ Sarawak accompanies you
throughout the day.



Weekly reach

164K

## SOCIAL MEDIA



**26K followers** 



188K followers



74K page views

Source: FB & IG; Period: As of 30 April 2024 Website; GA 4; Period: 1 - 30 April 2024 c

## **GENDER**



## MONTHLY HOUSEHOLD INCOME



## Skewed >RM5K [Index: 132]

## **OCCUPATION**



Skewed PMEB's [Index: 126]; Students [Index: 137]



S