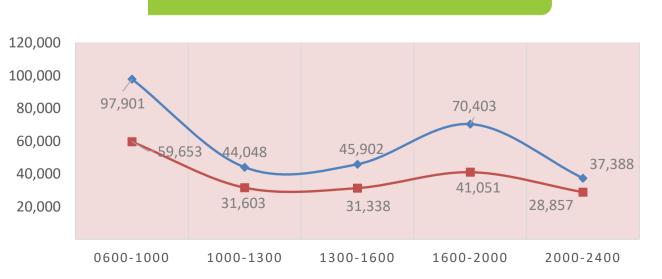

IK HIT TERBAIK**

**ERA** Sabah serving you the best local content, local happenings and events hosted by homegrown talents. Airing locally 24/7 with a weekly reach of 137K listeners and 1mil monthly on social media, making ERA Sabah the No. 1 Radio brand in Sabah.



Weekly reach

137K

## SOCIAL MEDIA



**161K followers** 



531K followers



.2 Mil page views

Source: FB & IG; Period: As of 30 April 2024 Website; GA 4; Period: 1 - 30 April 2024

## **GENDER**



**FEMALE 52%** 



**MALE** 

48%

### Skewed Blue Collars [Index: 113]



**OCCUPATION** 



MONTHLY HOUSEHOLD INCOME

Skewed HHI RM1K-RM2K [Index: 115] & HHI RM3K-RM4K [Index: 125]

#### **AGE** 35 140 28 30 120 25 20 15 10 10-19 40+ 20-29 30-39 ERA —Index vs Total Radio

Skewed Age 20-29 [Index: 127], 30 - 39 [Index: 122]





#### **MUZIK HIT TERBAIK**

Hosted by Sarawak's finest as we give you the best local content sprinkled with all your favourite hits while keeping you updated with what's happening locally. Get what you need 24/7 with a weekly reach of 143K listeners and 845K monthly on social media, making ERA Sarawak the No. 1 Malay radio brand in Sarawak



Weekly reach

143K

## **SOCIAL MEDIA**



135K followers



312K followers



1.2 Mil page views

Source: FB & IG; Period: As of 30 April 2024 Website; GA 4; Period: 1 - 30 April 2024

## **GENDER**





**MALE** 

48%

## MONTHLY HOUSEHOLD INCOME



Skewed HHI RM1K-RM2K [Index: 145]; HHI RM2K-RM3K [Index: 139] & HHI RM3K- RM4K [Index: 120]



#### Skewed Students [Index: 110]



Skewed Age 20-29 [Index: 132], 30 - 39 [Index: 119]





MY is Mala