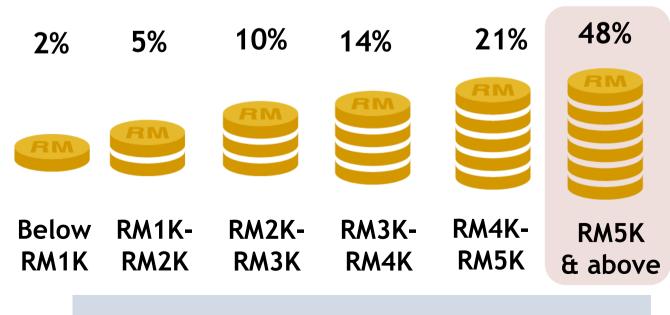

## MONTHLY HOUSEHOLD INCOME

23% 10% 19% 21% 2% 26% RM1K-RM2K-RM3K-Below RM5K RM4K-RM2K

RM3K

Skewed HHI RM2K-RM3K [Index: 107]; RM4K-RM5K [Index: 112]

RM4K