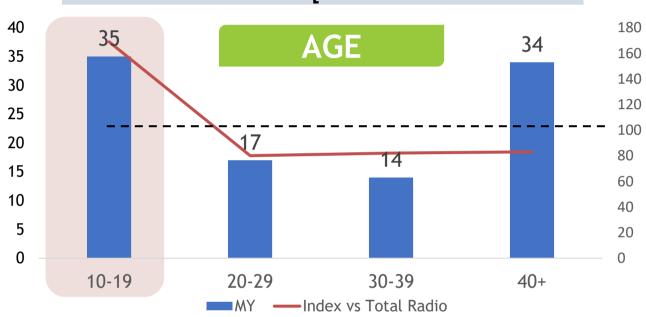

#### Skewed Blue Collars [Index: 125]; Students [Index: 147

Skewed Age 10-19 [Index: 169]

HITZ FM is Malaysia's No. 1 English radio brand, with a weekly reach of 2.0 mil on radio. The brand accompanies fans throughout their day, playing the best new music all day long with exclusive interviews and unprecedented access to the stars.