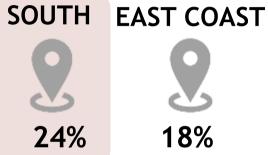

## Region

**NORTH** 

CENTRAL

49%

47%

25%

SOUTH EAST COAST

Skewed Central [Index: 144]