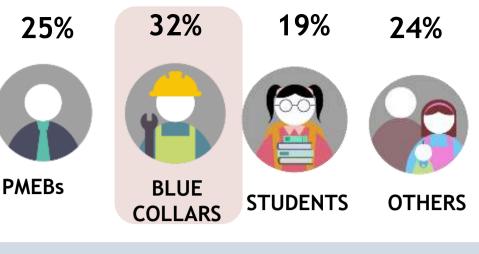

## **OCCUPATION**

#### Skewed Students [Index: 122]

**STUDENTS** 

**OTHERS** 

**COLLARS** 

**PMEBs** 

Skewed Age 10-19 [Index: 122], 20 - 29 [Index: 122], 30 -39 [Index: 115]

### Skewed Blue Collars [Index: 113]

**OCCUPATION** 

MONTHLY HOUSEHOLD INCOME

Skewed HHI RM1K-RM2K [Index: 115] & HHI RM3K-RM4K [Index: 125]