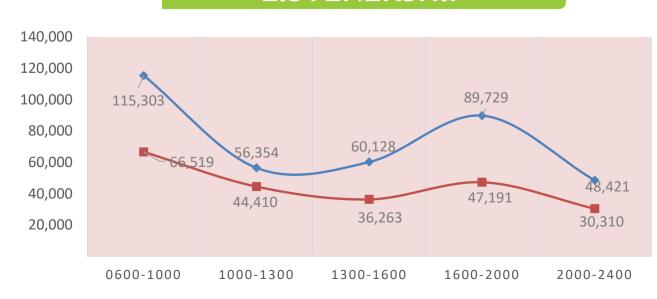

23]; Students [Index: 126]







## MALAYSIA'S NO. 1 HIT MUSIC STATION

HITZ Sarawak, the No. 1 English
Radio brand in Sarawak with a
weekly listenership of 164K and xx
monthly on social media. You can get
the latest International and local
news exclusive interviews, fun
localized digital content and of
course get the best new music as
HITZ Sarawak accompanies you
throughout the day.



Weekly reach

164K

## SOCIAL MEDIA



**26K followers** 



188K followers



74K page views

Source: FB & IG; Period: As of 30 April 2024 Website; GA 4; Period: 1 - 30 April 2024 c

## **GENDER**



## MONTHLY HOUSEHOLD INCOME



## Skewed >RM5K [Index: 132]

## **OCCUPATION**



Skewed PMEB's [Index: 126]; Students [Index: 137]



Skewed Age 10 - 19 [Index:126]; 20 -29 [Index: 122]; 30-39 [Index: 111]





# Thank you