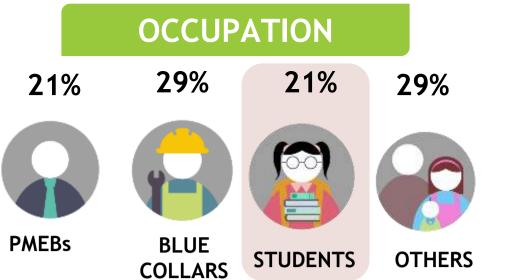

### Skewed Blue Collars [Index: 113]

**OCCUPATION** 

MONTHLY HOUSEHOLD INCOME

Skewed HHI RM1K-RM2K [Index: 115] & HHI RM3K-RM4K [Index: 125]