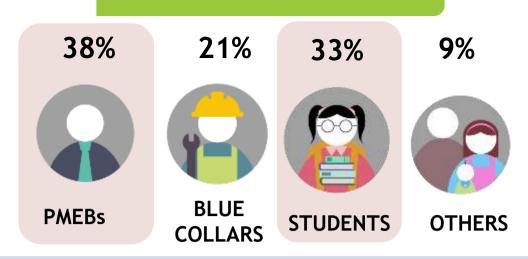

## **OCCUPATION**

#### Skewed Students [Index: 122]

**STUDENTS** 

**OTHERS** 

**COLLARS** 

**PMEBs** 

Skewed Age 10-19 [Index: 122], 20 - 29 [Index: 122], 30 -39 [Index: 115]