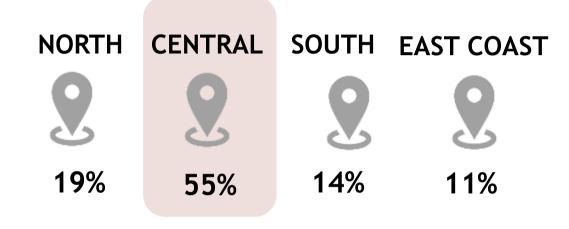

5.8 Mil page views

Source: FB & IG; Period: As of 30 April 2024 Website; GA 4; Period: 1 - 30 April 2024

## **GENDER**



**MALE 53%** 

## MONTHLY HOUSEHOLD INCOME



HHI RM4K - RM5K [Index: 112]; HHI >RM5K [Index:163]

## OCCUPATION



#### Skewed Blue Collars [Index: 125]; Students [Index: 147



Skewed Age 10-19 [Index: 169]





HITZ FM is Malaysia's No. 1 English radio brand, with a weekly reach of 2.0 mil on radio. The brand accompanies fans throughout their day, playing the best new music all day long with exclusive interviews and unprecedented access to the stars.



Weekly reach

2.0 Mil

## SOCIAL MEDIA



186K followers



1.3 Mil followers



74K page views

Source: FB & IG; Period: As of 30 April 2024 Website; GA 4; Period: 1 - 30 April 2024

## **GENDER**



## Region



Skewed Central [Index: 164]

## MONTHLY HOUSEHOLD INCOME



#### Skewed >RM5K [Index: 172]

## **OCCUPATION**



Skewed PMEB's [Index:164]; Students [Index: 163]



Skewed Age 10 - 19 [Index:126]; 20 -29 [Index: 198]

## LISTENERSHIP (000s)



→ Mon - Fri → Sat -Sun

Source: GfK Radio Audience Measurement (RAM), Wave 1, 2024



## MALAYSIA'S NO. 1 HIT MUSIC STATION

HITZ Sabah, the No. 1 English Radio brand in Sabah with a fusion of international and local content narrated by the local best. The brand accompanies audience by playing only the biggest hit, exclusive interviews with international stars and localized digital content.



Weekly reach

112K

## **SOCIAL MEDIA**



**60K followers** 



97K followers



74K page views

Source: FB & IG; Period: As of 30 April 2024 Website; GA 4;