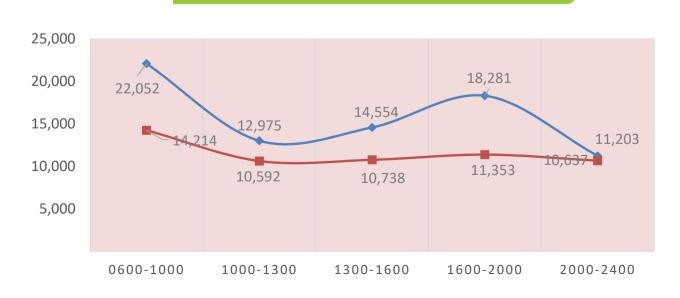

## LISTENERSHIP (000s)

→ Mon - Fri → Sat -Sun

Source: GfK Radio Audience Measurement (RAM), Wave 1, 2024