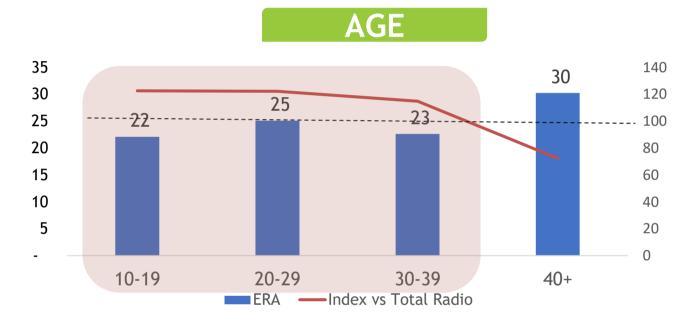

#### **AGE** 35 140 28 30 120 25 20 15 10 10-19 40+ 20-29 30-39 ERA —Index vs Total Radio

Skewed Age 20-29 [Index: 127], 30 - 39 [Index: 122]