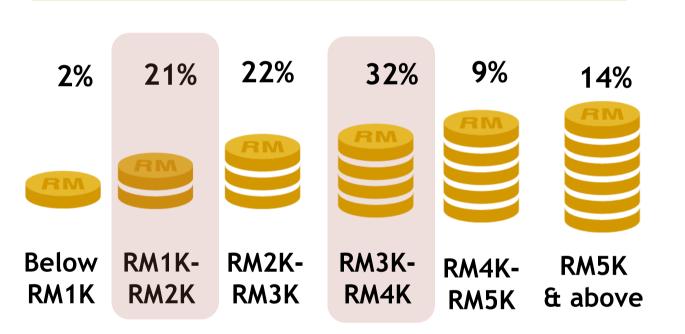

## MONTHLY HOUSEHOLD INCOME

23% 10% 19% 21% 2% 26% RM1K-RM2K-RM3K-Below RM5K RM4K-RM2K

RM3K

Skewed HHI RM2K-RM3K [Index: 107]; RM4K-RM5K [Index: 112]

RM4K