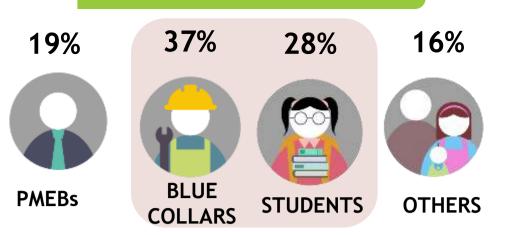

## **OCCUPATION**

#### Skewed Blue Collars [Index: 114]; Others [118]

#### Skewed Blue Collars [Index: 125]; Students [Index: 147

Skewed Age 10-19 [Index: 169]

HITZ FM is Malaysia's No. 1 English radio brand, with a weekly reach of 2.0 mil on radio. The brand accompanies fans throughout their day, playing the best new music all day long with exclusive interviews and unprecedented access to the stars.