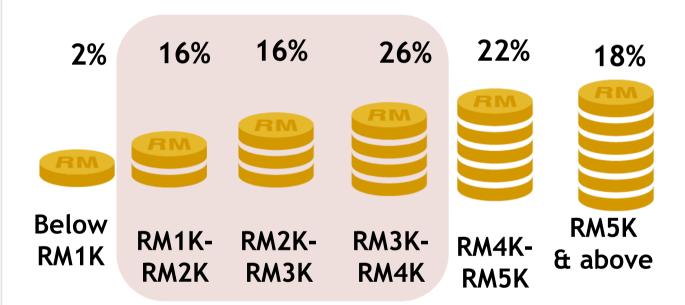

## MONTHLY HOUSEHOLD INCOME

Skewed HHI RM1K-RM2K [Index: 145]; HHI RM2K-RM3K [Index: 139] & HHI RM3K- RM4K [Index: 120]