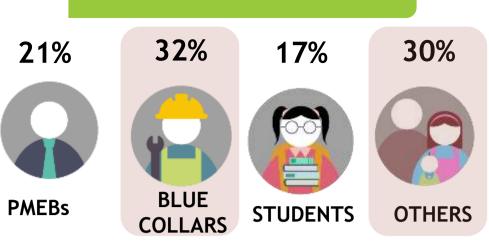

## **OCCUPATION**

#### Skewed Students [Index: 122]

**STUDENTS** 

**OTHERS** 

**COLLARS** 

**PMEBs** 

Skewed Age 10-19 [Index: 122], 20 - 29 [Index: 122], 30 -39 [Index: 115]