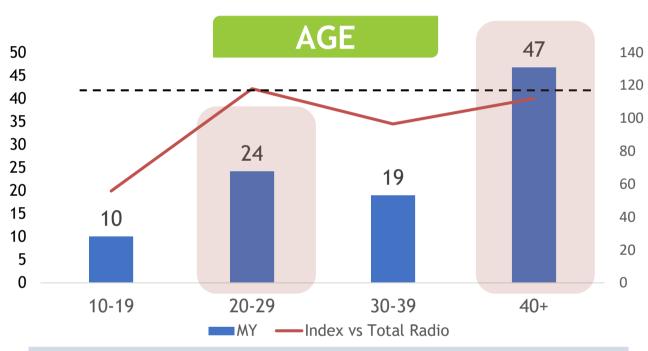

#### **AGE** 35 140 28 30 120 25 20 15 10 10-19 40+ 20-29 30-39 ERA —Index vs Total Radio

Skewed Age 20-29 [Index: 127], 30 - 39 [Index: 122]

## Skewed Age 20-29 [Index118]; 40+ [Index: 112]