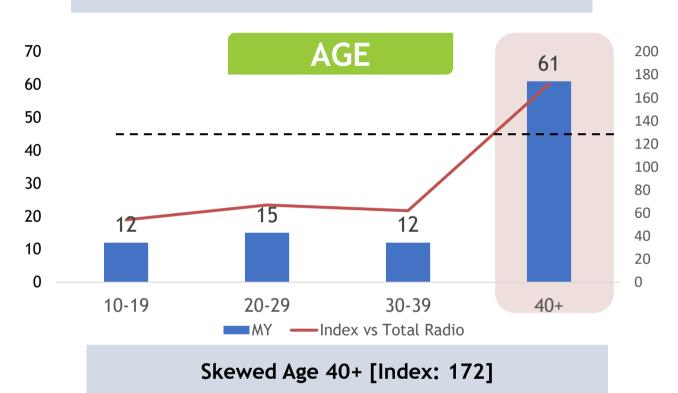

#### Skewed >RM5K [Index: 172]

## **OCCUPATION**

Skewed PMEB's [Index:164]; Students [Index: 163]

Skewed Age 10 - 19 [Index:126]; 20 -29 [Index: 198]