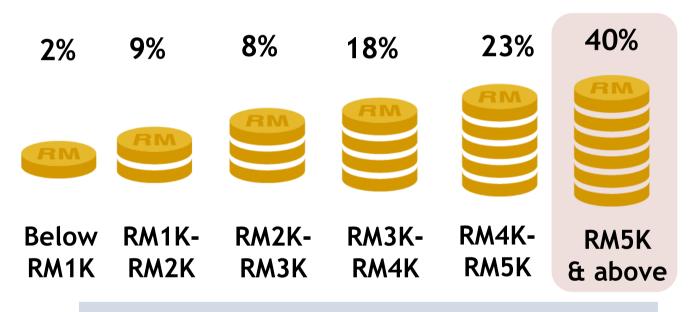

of 30 April 2024 Website; GA 4; Period: 1 - 30 April 2024 c

## **GENDER**



## MONTHLY HOUSEHOLD INCOME



Skewed >RM5K [Index: 148]

## **OCCUPATION**



Skewed PMEB's [Index:123]; Students [Index: 126]







## MALAYSIA'S NO. 1 HIT MUSIC STATION

HITZ Sarawak, the No. 1 English
Radio brand in Sarawak with a
weekly listenership of 164K and xx
monthly on social media. You can get
the latest International and local
news exclusive interviews, fun
localized digital content and of
course get the best new music as
HITZ Sarawak accompanies you
throughout the day.



Weekly reach

164K

## SOCIAL MEDIA



**26K followers** 



188K followers



74K page views

Source: FB & IG; Period: As of 30 April 2024 Website; GA 4; Period: 1 - 30 April 2024 c

## **GENDER**



## MONTHLY HOUSEHOLD INCOME



## Skewed >RM5K [Index: 132]

## **OCCUPATION**



Skewed PMEB's [Index: 126]; Students [Index: 137]



Skewed Age 10 - 19 [Index:126]; 20 -29 [Index: 122]; 30-39 [Index: 111]





# Thank you