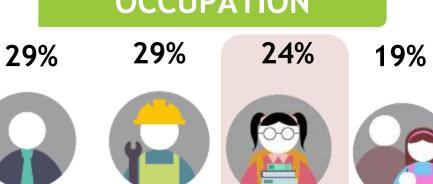

## **OCCUPATION**

#### Skewed Students [Index: 122]

**STUDENTS** 

**OTHERS** 

**COLLARS** 

**PMEBs** 

Skewed Age 10-19 [Index: 122], 20 - 29 [Index: 122], 30 -39 [Index: 115]