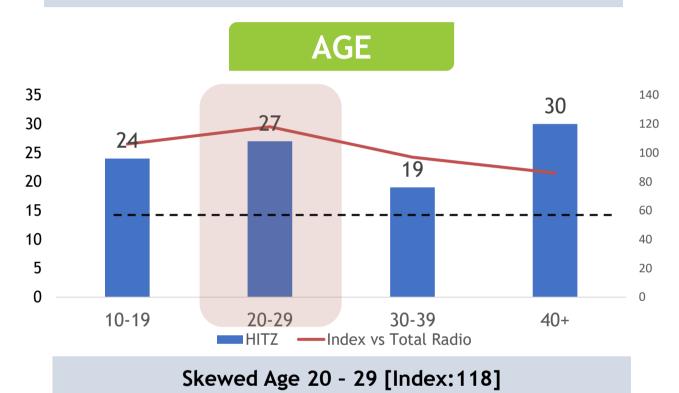

## MALAYSIA'S NO. 1 HIT MUSIC STATION

HITZ Sarawak, the No. 1 English
Radio brand in Sarawak with a
weekly listenership of 164K and xx
monthly on social media. You can get
the latest International and local
news exclusive interviews, fun
localized digital content and of
course get the best new music as
HITZ Sarawak accompanies you
throughout the day.

## **OCCUPATION**

Skewed PMEB's [Index: 126]; Students [Index: 137]

Skewed Age 10 - 19 [Index:126]; 20 -29 [Index: 122]; 30-39 [Index: 111]