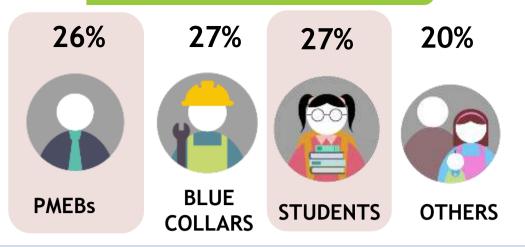

## **OCCUPATION**

Skewed PMEB's [Index:164]; Students [Index: 163]

Skewed Age 10 - 19 [Index:126]; 20 -29 [Index: 198]