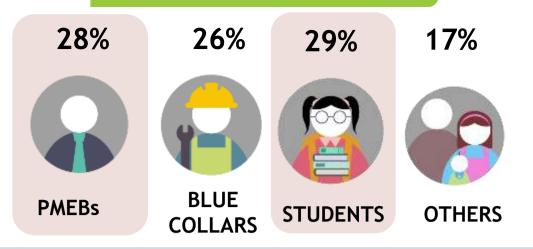

EB's [Index:164]; Students [Index: 163]



Skewed Age 10 - 19 [Index:126]; 20 -29 [Index: 198]

## LISTENERSHIP (000s)



→ Mon - Fri → Sat -Sun

Source: GfK Radio Audience Measurement (RAM), Wave 1, 2024



## MALAYSIA'S NO. 1 HIT MUSIC STATION

HITZ Sabah, the No. 1 English Radio brand in Sabah with a fusion of international and local content narrated by the local best. The brand accompanies audience by playing only the biggest hit, exclusive interviews with international stars and localized digital content.



Weekly reach

112K

## **SOCIAL MEDIA**



**60K followers** 



97K followers



74K page views

Source: FB & IG; Period: As of 30 April 2024 Website; GA 4; Period: 1 - 30 April 2024 c

## **GENDER**



## MONTHLY HOUSEHOLD INCOME



Skewed >RM5K [Index: 148]

## **OCCUPATION**



Skewed PMEB's [Index:123]; Students [Index: 126]







## MALAYSIA'S NO. 1 HIT MUSIC STATION

HITZ Sarawak, the No. 1 English
Radio brand in Sarawak with a
weekly listenership of 164K and xx
monthly on social media. You can get
the latest International and local
news exclusive interviews, fun
localized digital content and of
course get the best new music as
HITZ Sarawak accompanies you
throughout the day.



Weekly reach

164K

## SOCIAL MEDIA



**26K followers** 



188K followers



74K page views

Source: FB & IG; Period: As of 30 April 2024 Website; GA 4; Period: 1 - 30 April 2024 c

## **GENDER**



## MONTHLY HOUSEHOLD INCOME



## Skewed >RM5K [Index: 132]

## **OCCUPATION**



Skewed PMEB's [Index: 126]; Students [Index: 137]



Skewed Age 10 - 19 [Index:126]; 20 -29 [Index: 12