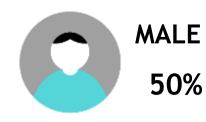

> RM5K [Index: 180]

RM3K-

RM4K

#### Source: GfK Radio Audience Measurement (RAM), Wave 1, 2024

## **OCCUPATION**

23%









25%

COLLARS

**STUDENTS OTHERS** 

## Skewed PMEBs [Index: 154]



## Skewed Age 20-29 [Index118]; 40+ [Index: 112]

## LISTENERSHIP (000s)



#### → Mon - Fri → Sat -Sun



#### **MY SO MUCH FUN!**

A sister brand of Malaysia No. 1 Chinese Radio brand - MY Malaysia with weekly reach of 31K listeners and 889 monthly on social media offers the freshest hit, the current trend and content that appeals to the local Chinese both on air and on digital platforms



Weekly reach 31K

## **SOCIAL MEDIA**



**16K followers** 



128K followers



5.8 Mil page views

Source: FB & IG; Period: As of 30 April 2024 Website; GA 4; Period: 1 – 30 April 2024

## **GENDER**





# MONTHLY HOUSEHOLD INCOME



HHI RM4K - RM5K [Index: 140]

## **OCCUPATION**



#### Skewed Blue Collars [Index: 114]; Others [118]







#### **MY SO MUCH FUN!**

Sarawak's No. 1 Chinese radio brand because you can catch the freshest new music, local popular happenings and compelling digital content on air and digital and with a weekly listenership of 114 K and 1mil monthly on social media it is no surprise that they are the number 1 choice in the Chinese market.



Weekly reach

114K

## **SOCIAL MEDIA**



28K followers



244K followers



5.8 Mil page views

Source: FB & IG; Period: As of 30 April 2024 Website; GA 4; Period: 1 - 30 April 2024

## **GENDER**



**MALE 53%** 

## MONTHLY HOUSEHOLD INCOME



HHI RM4K - RM5K [Index: 112]; HHI >RM5K [Index:163]

## OCCUPATION



#### S