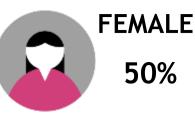

HI> RM5K [Index: 180]

RM3K-

RM4K

#### Source: GfK Radio Audience Measurement (RAM), Wave 1, 2024

## **OCCUPATION**

23%









25%

COLLARS

**STUDENTS OTHERS** 

## Skewed PMEBs [Index: 154]



## Skewed Age 20-29 [Index118]; 40+ [Index: 112]

## LISTENERSHIP (000s)



#### → Mon - Fri → Sat -Sun



#### **MY SO MUCH FUN!**

A sister brand of Malaysia No. 1 Chinese Radio brand - MY Malaysia with weekly reach of 31K listeners and 889 monthly on social media offers the freshest hit, the current trend and content that appeals to the local Chinese both on air and on digital platforms



Weekly reach 31K

## **SOCIAL MEDIA**



**16K followers** 



128K followers



5.8 Mil page views

Source: FB & IG; Period: As of 30 April 2024 Website; GA 4; Period: 1 – 30 April 2024

## **GENDER**





# MONTHLY HOUSEHOLD INCOME



HHI RM4K - RM5K [Index: 140]

## **OCCUPATION**



#### Skewed Blue Collars [Index: 114]; Others [118]







#### **MY SO MUCH FUN!**

Sarawak's No. 1 Chinese radio brand because you can catch the freshest new music, local popular happenings and compelling digital content on air and digital and with a weekly listenership of 114 K and 1mil monthly on social media it is no surprise that they are the number 1 choice in the Chinese market.



Weekly reach

114K

## **SOCIAL MEDIA**



28K followers



244K followers



5.8 Mil page views

Source: FB & IG; Period: As of 30 April 2024 Website; GA 4; Period: 1 - 30 April 2024

## **GENDER**



**MALE 53%** 

## MONTHLY HOUSEHOLD INCOME



HHI RM4K - RM5K [Index: 112]; HHI >RM5K [Index:163]

## OCCUPATION



####