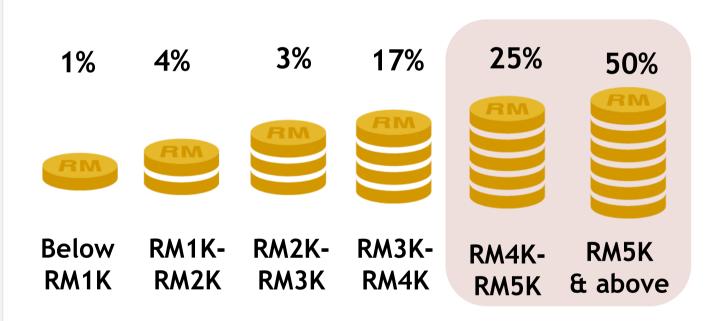

# MONTHLY HOUSEHOLD INCOME

HHI RM4K - RM5K [Index: 140]

## MONTHLY HOUSEHOLD INCOME

HHI RM4K - RM5K [Index: 112]; HHI >RM5K [Index:163]