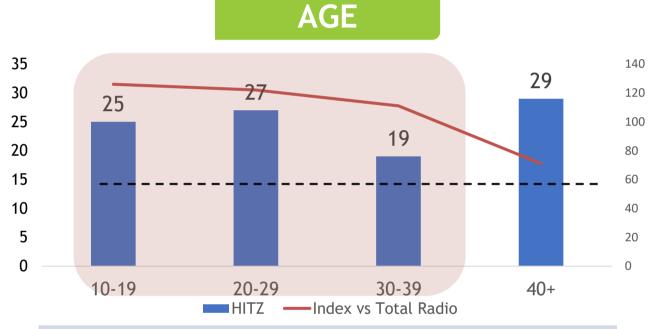

## **OCCUPATION**

Skewed PMEB's [Index:164]; Students [Index: 163]

Skewed Age 10 - 19 [Index:126]; 20 -29 [Index: 198]