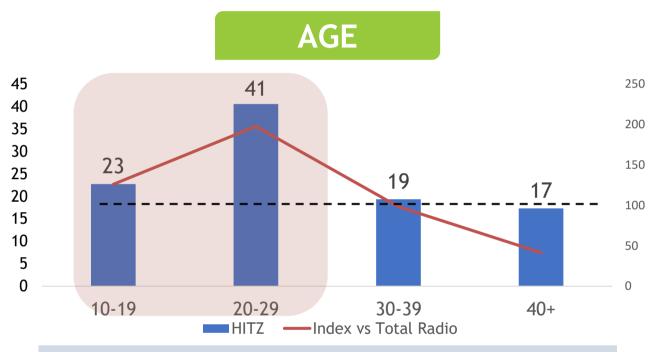

#### **AGE** 35 140 28 30 120 25 20 15 10 10-19 40+ 20-29 30-39 ERA —Index vs Total Radio

Skewed Age 20-29 [Index: 127], 30 - 39 [Index: 122]