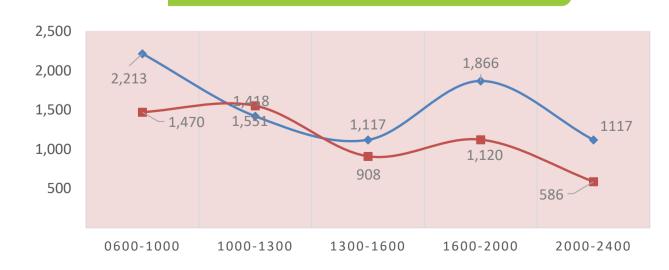

st entertainers in the industry.



Weekly reach

4.4 Mil

## **SOCIAL MEDIA**



4.1 Mil followers



.4 Mil followers



284K page views

Source: FB & IG; Period: As of 30 April 2024 Website; GA 4; Period: 1 - 30 April 2024

## **GENDER**



**FEMALE** 49%



**MALE 51%** 

## Region

CENTRAL NORTH



RM1K

33%



18%

& above

RM5K

Skewed South [Index: 136]

## MONTHLY HOUSEHOLD INCOME

23% 10% 19% 21% 2% 26% RM1K-RM2K-RM3K-Below RM5K RM4K-RM2K

RM3K

Skewed HHI RM2K-RM3K [Index: 107]; RM4K-RM5K [Index: 112]

RM4K

#### Source: GfK Radio Audience Measurement (RAM), Wave 1, 2024

## **OCCUPATION**



#### Skewed Students [Index: 122]

**STUDENTS** 

**OTHERS** 



**COLLARS** 

**PMEBs** 

Skewed Age 10-19 [Index: 122], 20 - 29 [Index: 122], 30 -39 [Index: 115]

## LISTENERSHIP (000s)





#### **MUZIK HIT TERBAIK**

**ERA** Sabah serving you the best local content, local happenings and events hosted by homegrown talents. Airing locally 24/7 with a weekly reach of 137K listeners and 1mil monthly on social media, making ERA Sabah the No. 1 Radio brand in Sabah.



Weekly reach

137K

## SOCIAL MEDIA



**161K followers** 



531K followers



.2 Mil page views

Source: FB & IG; Period: As of 30 April 2024 Website; GA 4; Period: 1 - 30 April 2024

## **GENDER**



**FEMALE 52%** 



**MALE** 

48%

### Skewed Blue Collars [Index: 113]



**OCCUPATION** 



MONTHLY HOUSEHOLD INCOME

Skewed HHI RM1K-RM2K [Index: 115] & HHI RM3K-RM4K [Index: 125]

#### **AGE** 35 140 28 30 120 25 20 15 10 10-19 40+ 20-29 30-39 ERA —Index vs Total Radio

Skewed Age 20-29 [Index: 127], 30 - 39