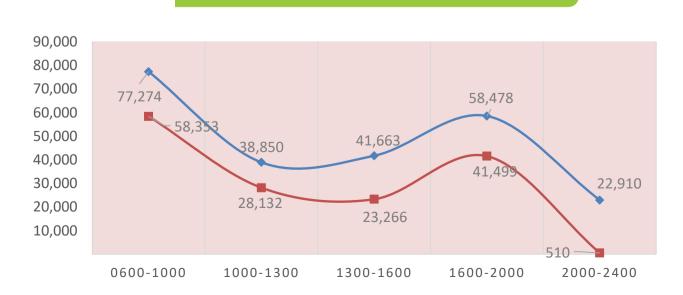

## LISTENERSHIP (000s)

→ Mon - Fri → Sat -Sun

Source: GfK Radio Audience Measurement (RAM), Wave 1, 2024