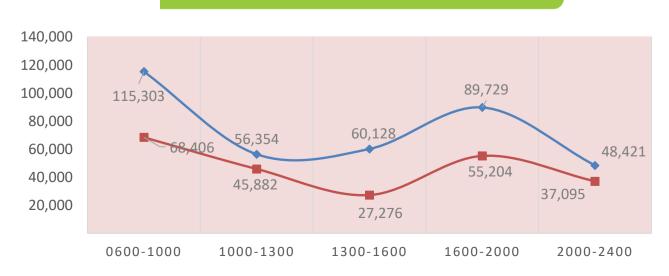

## LISTENERSHIP (000s)

## LISTENERSHIP (000s)

→ Mon - Fri → Sat -Sun

Source: GfK Radio Audience Measurement (RAM), Wave 1, 2024