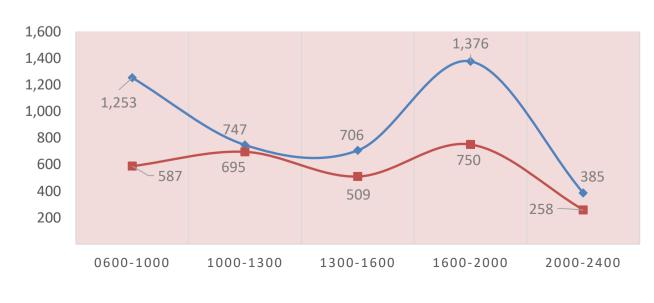

est new music, the best acts and many moments of fun and hilarity.



Weekly reach 2.1 Mil

## **SOCIAL MEDIA**



469K followers



1.3 Mil followers



5.8 Mil page views

Source: FB & IG; Period: As of 30 April 2024 Website; GA 4; Period: 1 - 30 April 2024

## **GENDER**



20%

**FEMALE 53%** 



## Region

**NORTH** 

CENTRAL

49%







47%

25%

SOUTH EAST COAST

Skewed Central [Index: 144]

## MONTHLY HOUSEHOLD INCOME

RM1K-

RM2K

Below

RM1K

**7**%

RM2K-

RM3K

15%



RM4K-

RM5K

21%



50%

RM5K & above

HHI> RM5K [Index: 180]

RM3K-

RM4K

#### Source: GfK Radio Audience Measurement (RAM), Wave 1, 2024

## **OCCUPATION**

23%









25%

COLLARS

**STUDENTS OTHERS** 

## Skewed PMEBs [Index: 154]



## Skewed Age 20-29 [Index118]; 40+ [Index: 112]

## LISTENERSHIP (000s)



#### → Mon - Fri → Sat -Sun



#### **MY SO MUCH FUN!**

A sister brand of Malaysia No. 1 Chinese Radio brand - MY Malaysia with weekly reach of 31K listeners and 889 monthly on social media offers the freshest hit, the current trend and content that appeals to the local Chinese both on air and on digital platforms



Weekly reach 31K

## **SOCIAL MEDIA**



**16K followers** 



128K followers



5.8 Mil page views

Source: FB & IG; Period: As of 30 April 2024 Website; GA 4; Period: 1 – 30 April 2024

## **GENDER**





# MONTHLY HOUSEHOLD INCOME



HHI RM4K - RM5K [Index: 140]

## **OCCUPATION**



#### Skewed Blue Collars [Index: 114]; Others [118]







#### **MY SO MUCH FUN!**

Sarawak's No. 1 Chinese radio brand because you can catch the freshest new music, local popular happening