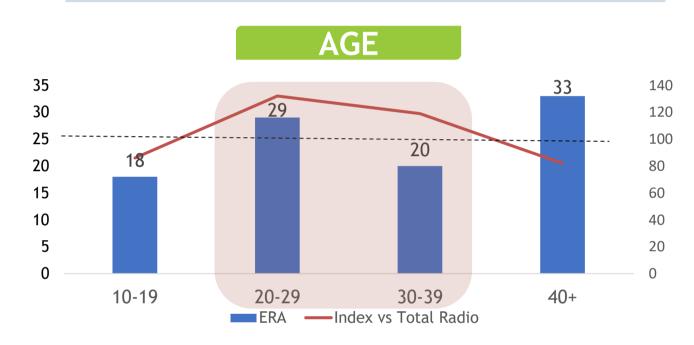

#### **AGE** 35 140 28 30 120 25 20 15 10 10-19 40+ 20-29 30-39 ERA —Index vs Total Radio

Skewed Age 20-29 [Index: 127], 30 - 39 [Index: 122]