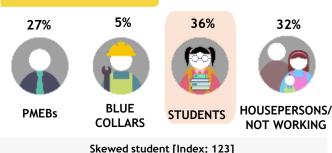

10 \_ 12 \_ 9 \_

40-49

----Index vs Total TV

50-59



RM8K-

RM10K

9%



& above

12%

250

200

150

Source: Kantar Media DTAM, Total Individual (Universe: 15,262K), Jan - Mar 2024

ex: 145] RM6K-RM8K [Index: 112]



Channel 615 [HD]

Cartoon Network is all about fun!

Cartoon Network is home to some of the biggest cartoon hits in the world like Adventure Time, Oggy & The Cockroaches, Regular Show and The Amazing World of Gumball, as well as family favourite Tom & Jerry and the world-wide phenomenon that is Ben 10.

> Monthly Net Reach (Ave. Past 3 Months)

> > 787 K

# Source: Kantar Media DTAM, Total Individual (Universe: 15,262K), Jan - Mar 2024

#### **GENDER**



#### **ETHNIC**



Skewed Malay [Index:111], Others [Index: 143] & Other Bumiputra [Index: 258]

### **OCCUPATION**





# MONTHLY HOUSEHOLD INCOME



Skewed RM6K-RM8K [Index: 116] & RM8k-RM10K [Index: 1261



Channel 105

General entertainment channel that offers a variety of local programmes from dramas, documentaries and classic movies in HD quality.

Monthly Reach (Ave. Past 3 Months)

5.9 Mil

Source: Kantar Media DTAM, Total Individual (Universe: 15,262K), Jan-Mar 2024



### Occupation



#### Skewed Students [Index: 116]

## **Monthly Household Income**



Skewed HHI RM 6K - RM 8K [Index: 113]

# **Thank You**