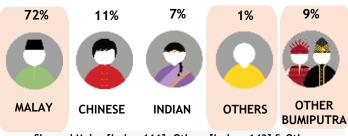

#### **ETHNIC**

Skewed Malay [Index:111], Others [Index: 143] & Other Bumiputra [Index: 258]