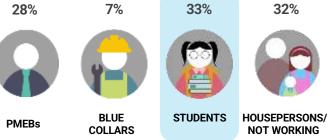

ockroaches, Regular Show and The Amazing World of Gumball, as well as family favourite Tom & Jerry and the world-wide phenomenon that is Ben 10.

> Monthly Net Reach (Ave. Past 3 Months)

> > 787 K

# Source: Kantar Media DTAM, Total Individual (Universe: 15,262K), Jan - Mar 2024

#### **GENDER**



#### **ETHNIC**



Skewed Malay [Index:111], Others [Index: 143] & Other Bumiputra [Index: 258]

### **OCCUPATION**





# MONTHLY HOUSEHOLD INCOME



Skewed RM6K-RM8K [Index: 116] & RM8k-RM10K [Index: 1261



Channel 105

General entertainment channel that offers a variety of local programmes from dramas, documentaries and classic movies in HD quality.

Monthly Reach (Ave. Past 3 Months)

5.9 Mil

Source: Kantar Media DTAM, Total Individual (Universe: 15,262K), Jan-Mar 2024



### Occupation



#### Skewed Students [Index: 116]

## **Monthly Household Income**



Skewed HHI RM 6K - RM 8K [Index: 113]

# **Thank You**