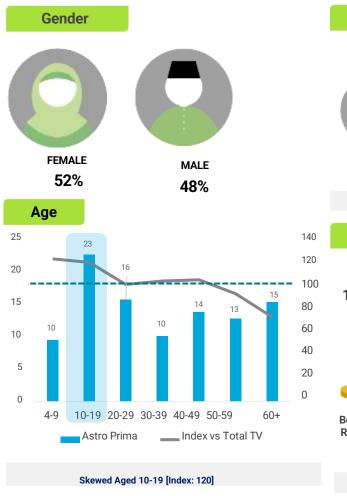

Time, Oggy & The Cockroaches, Regular Show and The Amazing World of Gumball, as well as family favourite Tom & Jerry and the world-wide phenomenon that is Ben 10.

> Monthly Net Reach (Ave. Past 3 Months)

> > 787 K

# Source: Kantar Media DTAM, Total Individual (Universe: 15,262K), Jan - Mar 2024

#### **GENDER**



#### **ETHNIC**



Skewed Malay [Index:111], Others [Index: 143] & Other Bumiputra [Index: 258]

### **OCCUPATION**





# MONTHLY HOUSEHOLD INCOME



Skewed RM6K-RM8K [Index: 116] & RM8k-RM10K [Index: 1261



Channel 105

General entertainment channel that offers a variety of local programmes from dramas, documentaries and classic movies in HD quality.

Monthly Reach (Ave. Past 3 Months)

5.9 Mil

Source: Kantar Media DTAM, Total Individual (Universe: 15,262K), Jan-Mar 2024



### Occupation



#### Skewed Students [Index: 116]

## **Monthly Household Income**



Skewed HHI RM 6K - RM 8K [Index: 113]

# **Thank You**