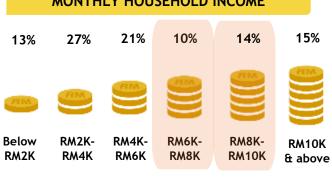

RM6K

20%

20-29

Astro Ceria

30-39

Skewed aged 4-9 [Index: 226] & 10-19 [Index: 157]

MONTHLY HOUSEHOLD INCOME

RM8K

& above

12%

250

200

150

Source: Kantar Media DTAM, Total Individual (Universe: 15,262K), Jan - Mar 2024

ex: 145] RM6K-RM8K [Index: 112]

Channel 615 [HD]