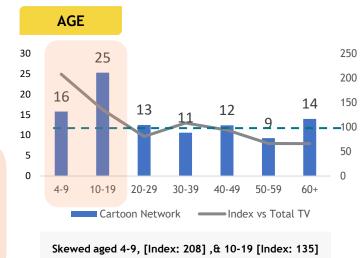

Cartoon Network is all about fun!

Cartoon Network is home to some of the biggest cartoon hits in the world like Adventure Time, Oggy & The Cockroaches, Regular Show and The Amazing World of Gumball, as well as family favourite Tom & Jerry and the world-wide phenomenon that is Ben 10.

# MONTHLY HOUSEHOLD INCOME

Skewed RM6K-RM8K [Index: 116] & RM8k-RM10K [Index: 1261

Channel 105

General entertainment channel that offers a variety of local programmes from dramas, documentaries and classic movies in HD quality.