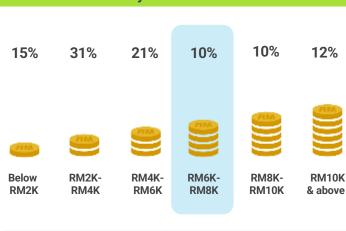

# MONTHLY HOUSEHOLD INCOME

Skewed RM6K-RM8K [Index: 116] & RM8k-RM10K [Index: 1261

Channel 105

General entertainment channel that offers a variety of local programmes from dramas, documentaries and classic movies in HD quality.